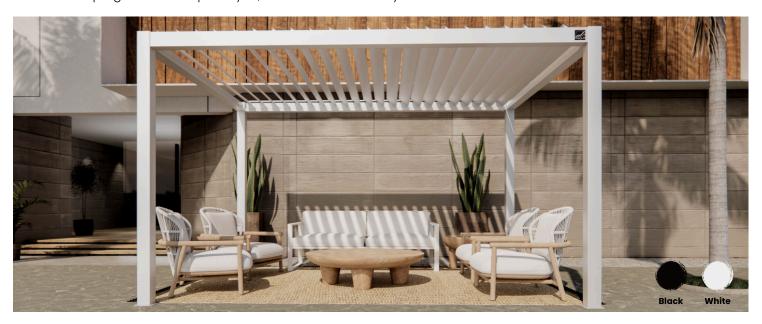

# PERGOLA ULTRA LIGHT

Discover the *Ultra Light* model, the perfect blend of elegance, durability and affordability. Available in two sizes, this 100% resistant aluminum pergola offers a sleek and modern design to complement any outdoor space. Don't spend another summer without it: create unforgettable memories, protected from the elements. Take advantage of the comfort of a pergola that adapts to you, and not the other way around!

# General

10 ft x 10 ft and 13 ft x 10 ft free standing format 2 colors: white and black Clean & Modern look

#### **Features**

- Crank handle louver operation (very easy and fluid)
- Louvers can be angled from 0 to 90 degrees
- Posts can reach a maximum height of 8.3 feet
- The height is definitive at the time of installation
- Integrated gutters
- Water drainage concealed in legs
- Watertight joints
- Designed in Canada
- Made with imported parts from Asia
- Snowload: 150 kg per square meter (30 pounds per square foot). We strongly recommend keeping the louvers open in winter to prevent damage from freezing and thawing.
- Wind resistance: 55 mph