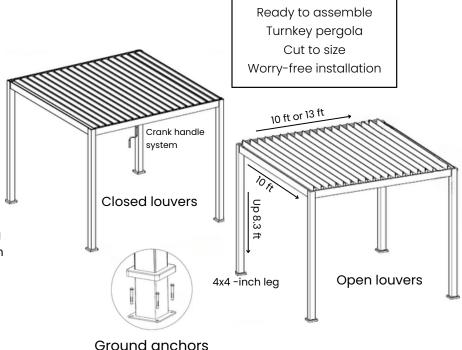

# General

10 ft x 10 ft and 13 ft x 10 ft free standing format 2 colors: white and black Clean & Modern look

#### **Features**

- Crank handle louver operation (very easy and fluid)
- Louvers can be angled from 0 to 90 degrees
- Posts can reach a maximum height of 8.3 feet
- The height is definitive at the time of installation
- Integrated gutters
- Water drainage concealed in legs
- Watertight joints
- Designed in Canada
- Made with imported parts from Asia
- Snowload: 150 kg per square meter (30 pounds per square foot). We strongly recommend keeping the louvers open in winter to prevent damage from freezing and thawing.
- Wind resistance: 55 mph

# **Specifications**

**Louvers** 5,5 x 1,37 x 0,039 inch (14 x 3,5 x 0,12 cm)

Beams & Gutters 5,1 x 3,5 x 0,05 inch (13 x 9 x 0,15 cm)

Posts 4 x 4 inch (10 x 10 cm)